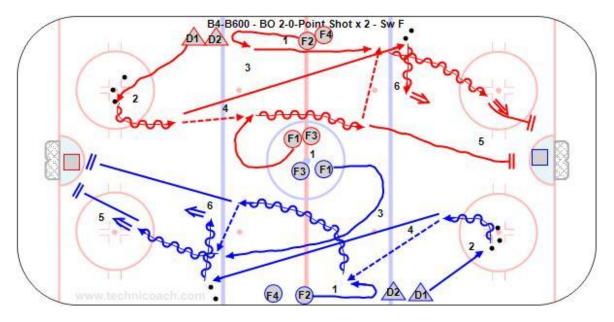

## B4-B600 - BO 2-0-Point Shot x 2 - Sw F

## **Key Points:**

Defense skate to the 'Big Ice' between the dots before passing. Forwards time skating to be available when the passer turns up ice. Give a target, go through the neutral zone quickly, hit the net, follow the shot, one screen and one be available for a shot pass.

## Description:

- 1. Forwards leave from the middle and along the boards in the neutral zone, D from the blue line.
- 2. D1 go back for a puck at the top of the circle.
- 3. F1 support from the middle and F2 along the boards.
- 4. D1 pass to F1 or F2 and follow the play.
- 5. F1-F2 attack-shoot-rebound then screen tip.
- 6. D1 pick up a puck inside the blue line, skate to the 'Big Ice' and shoot.
- 7. Come out hard on the whistle.
- 8. D2-F3-F4 repeat.