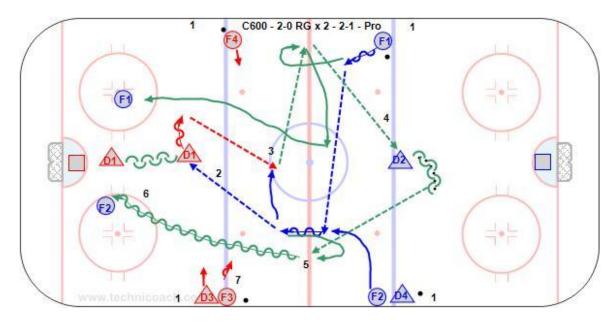

## C600 - 2-0 RG x 2 - 2-1 - Pro

## Key Points:

Defenseman keep skating when they get the puck. One forward support in the middle lane and the other in the wide lane without crossing.

## Description:

- 1. Player leave from the four blue lines and start with one D at each blue line.
- 2. F1 pass across to F2 who regroups with D1.
- 3. D1 pass to either F1-F2.
- 4. F1-F2 make a pass and then regroup with D2.
- 5. D2 pass to either F1-F2.
- 6. F1-F2 attack 2-1 vs. D1 and finish the play.
- 7. Repeat with F3-F4 regrouping then attack the other way vs. D2.