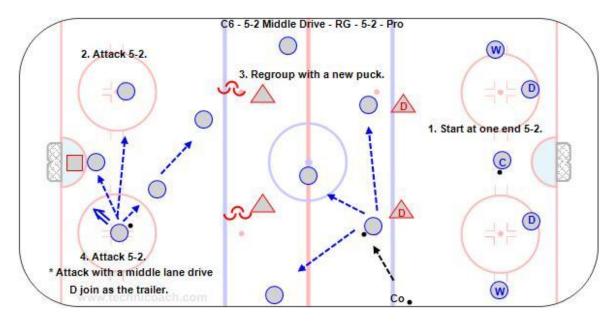

## T2-C6 - 5-2 Middle Drive - RG - 5-2 - Pro

## Key Points:

Attack with a single or double middle lane drive and D jump up as the trailer. On regroup the D should think quick up and look middle, then wide then go D to D if the puck can't be passed up ice.

## Description:

- 1. Start at one end 5-2.
- 2. Attack 5-2.
- 3. Regroup with a new puck.
- 4. Attack 5-2 a second time.
- \* Quick ups within 3" attack a disorganized D, slow up attack vs. an organized defense.
- \* Attack with the first 4 players up the ice, #4 is the trailer.